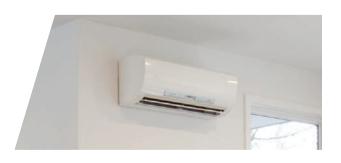

#### **COLD ROOM**

A refrigerating chamber or cold room is a warehouse in which a specific temperature is artificially generated. It is generally designed for storing products in an environment Below the outside temperature.